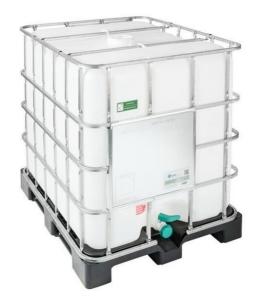

## **Product Specification GCUBE® IBC**

Item IBC

**Type** 

Construction

Material cage

**Pallet** 

**Bottle** 

Top Cap

Valve

Marking Plate Front

Marking Plate Back

Marking Plate side

Size and Volume

Height x Length x Width Nominal volume

Total volume

**UN-Certification** 

**Food Approval** 

Comment

IBIB00128GQB0004

GCUBE Food 1000 liter

Galvanised Steel tubes 18x18x1,0 mm Plastic, Black PCR HDPE Blow moulded HDPE, nature Green HDPE 225 mm, EPDM Gasket Butterfly Valve 2", Green Handle 1 pcs Medium, 530x470 mm 1 pcs Small, 520x282 mm N/A

1 168 x 1 200 x 1 000 mm 10001

10561

UN 31HA1/Y/MMYY/NL/TCPI-GEFSE01-150582

Yes